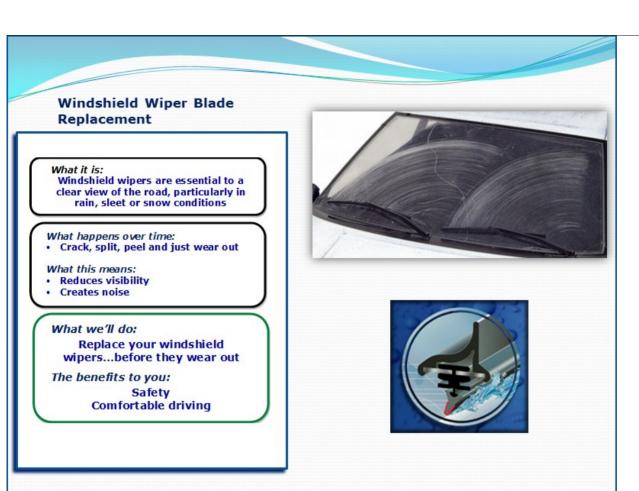

#### Service / Interval Matrix

Scroll Intervals: << Prev [Home] Next>>
Services you check off below will be added to the

| Services you check off below will be added to the menu.  |       |       |       |       |       |       |       |       |       |
|----------------------------------------------------------|-------|-------|-------|-------|-------|-------|-------|-------|-------|
| Manufacturer Recommended Services                        | 30000 | 35000 | 40000 | 45000 | 50000 | 55000 | 60000 | 65000 | 70000 |
| Maintenance Minder I services included                   | *     | *     | *     | *     |       | *     | *     | *     | *     |
| ☐ Maintenance Minder II upgrade services                 |       |       |       |       |       |       |       |       |       |
| Change engine oil and filter. Reset oil life system      | *     | *     | *     | *     | *     | *     | *     | *     | *     |
| Lubricate body components                                |       |       |       |       |       |       |       |       |       |
| Lubricate chassis components                             | *     | *     | *     | *     | *     | *     | *     | *     | *     |
| Perform detailed multi-point vehicle inspection          | *     | *     | *     | *     | *     | *     | *     | *     | *     |
| Rotate tires inspect brakes                              | *     | *     | *     | *     | *     | *     | *     | *     | *     |
| Cooling system - replace coolant                         |       |       |       |       |       |       |       |       |       |
| ☐ Pressure test cooling system                           |       |       |       |       |       |       |       |       |       |
| Replace engine air cleaner filter Cars                   |       |       |       |       | *     |       |       |       |       |
| Check transmission fluid level, adjust as needed         |       |       |       |       |       |       |       |       |       |
| Inspect brake system                                     | *     | *     | *     | *     | *     | *     | *     | *     | *     |
| ☐ Inspect engine cooling system                          |       |       |       |       |       |       |       |       |       |
| ☐ Inspect evaporative control system                     |       |       |       |       | *     |       |       |       |       |
| ■ Inspect exhaust for loose or damaged components        |       |       |       |       | *     |       |       |       |       |
| Inspect fluid levels, adjust as nec.                     | *     | *     | *     | *     | *     | *     | *     | *     | *     |
| ■ Inspect fuel system for damage or leaks                |       |       |       |       | *     |       |       |       |       |
| ☐ Inspect restraint system components                    |       |       |       |       |       |       |       |       |       |
| ■ Inspect suspension & steering components               |       |       |       |       |       |       |       |       |       |
| Inspect wiper condition                                  |       |       |       |       |       |       |       |       |       |
| Visually check for leaks or damage                       | *     | *     | *     | *     | *     | *     | *     | *     | *     |
| Change automatic transmission fluid and filter - max 30K |       |       |       |       | 0     |       |       |       |       |
| Replace cabin air filter if applicable                   |       |       |       |       | О     |       |       |       |       |
| Replace 4 spark plugs                                    |       |       |       |       |       |       |       |       |       |
| Replace 5 spark plugs                                    |       |       |       |       |       |       |       |       |       |
| Replace 6 spark plugs                                    |       |       |       |       |       |       |       |       |       |
| Replace 8 spark plugs                                    |       |       |       |       |       |       |       |       |       |
| Replace brake system fluid - max. 2 years                |       |       |       |       | О     |       |       |       |       |
| Preferred Recommendations                                |       |       |       |       |       |       |       |       |       |
| ■ Battery service                                        | *     |       |       | *     |       |       | *     |       |       |
| Fuel system service                                      | *     |       |       |       |       |       | *     |       |       |
| Power steering service                                   |       |       |       |       |       |       | *     |       |       |
| Wiper blade replacement (2)                              | *     | *     | *     | *     | *     | *     | *     | *     | *     |