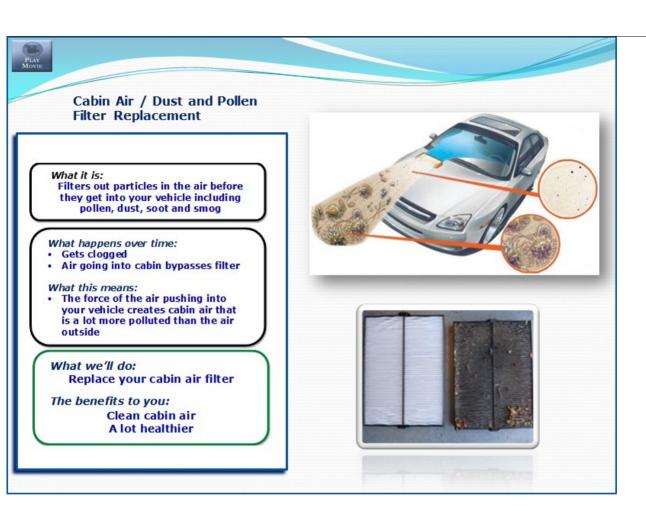

| Preferred Recommendations                                |       |       |       |       |       |       |       |       |       |
| ■ Battery service                                        | *     |       |       | *     |       |       | *     |       |       |
| Fuel system service                                      | *     |       |       |       |       |       | *     |       |       |
| Power steering service                                   |       |       |       |       |       |       | *     |       |       |
| Wiper blade replacement (2)                              | *     | *     | *     | *     | *     | *     | *     | *     | *     |



## Perform detailed multi-point vehicle inspection



## Rotate tires inspect brakes





# Replace cabin air filter if applicable







### **ABC Progressive Motors**

|                                                              | Database Get/Email PDF                                                                                                                                                                                                                                                                                                                                                                                                                                                                                                                                  |
|--------------------------------------------------------------|-----------------------------------------------------------------------------------------------