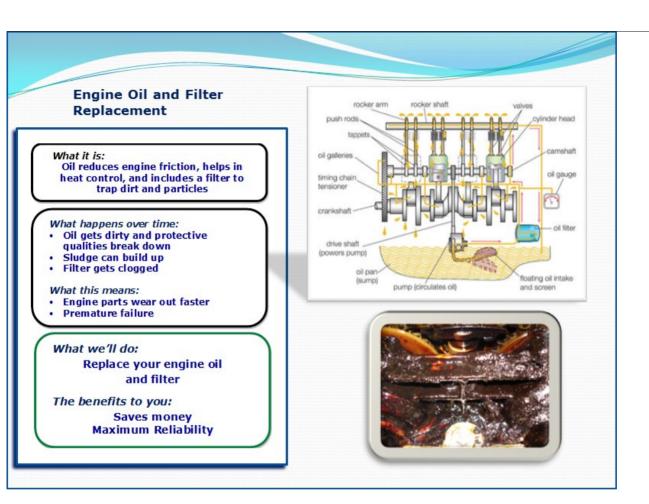

#### Service / Interval Matrix

Scroll Intervals: << Prev [Home] Next>>
Services you check off below will be added to the

| Services you check off below will be added to the menu.  |       |       |       |       |       |       |       |       |       |
|----------------------------------------------------------|-------|-------|-------|-------|-------|-------|-------|-------|-------|
| Manufacturer Recommended Services                        | 30000 | 35000 | 40000 | 45000 | 50000 | 55000 | 60000 | 65000 | 70000 |
| Maintenance Minder I services included                   | *     | *     | *     | *     |       | *     | *     | *     | *     |
| ☐ Maintenance Minder II upgrade services                 |       |       |       |       |       |       |       |       |       |
| Change engine oil and filter. Reset oil life system      | *     | *     | *     | *     | *     | *     | *     | *     | *     |
| Lubricate body components                                |       |       |       |       |       |       |       |       |       |
| Lubricate chassis components                             | *     | *     | *     | *     | *     | *     | *     | *     | *     |
| Perform detailed multi-point vehicle inspection          | *     | *     | *     | *     | *     | *     | *     | *     | *     |
| Rotate tires inspect brakes                              | *     | *     | *     | *     | *     | *     | *     | *     | *     |
| Cooling system - replace coolant                         |       |       |       |       |       |       |       |       |       |
| ☐ Pressure test cooling system                           |       |       |       |       |       |       |       |       |       |
| Replace engine air cleaner filter Cars                   |       |       |       |       | *     |       |       |       |       |
| Check transmission fluid level, adjust as needed         |       |       |       |       |       |       |       |       |       |
| Inspect brake system                                     | *     | *     | *     | *     | *     | *     | *     | *     | *     |
| ☐ Inspect engine cooling system                          |       |       |       |       |       |       |       |       |       |
| ☐ Inspect evaporative control system                     |       |       |       |       | *     |       |       |       |       |
| ■ Inspect exhaust for loose or damaged components        |       |       |       |       | *     |       |       |       |       |
| Inspect fluid levels, adjust as nec.                     | *     | *     | *     | *     | *     | *     | *     | *     | *     |
| ■ Inspect fuel system for damage or leaks                |       |       |       |       | *     |       |       |       |       |
| ☐ Inspect restraint system components                    |       |       |       |       |       |       |       |       |       |
| ■ Inspect suspension & steering components               |       |       |       |       |       |       |       |       |       |
| Inspect wiper condition                                  |       |       |       |       |       |       |       |       |       |
| Visually check for leaks or damage                       | *     | *     | *     | *     | *     | *     | *     | *     | *     |
| Change automatic transmission fluid and filter - max 30K |       |       |       |       | 0     |       |       |       |       |
| Replace cabin air filter if applicable                   |       |       |       |       | О     |       |       |       |       |
| Replace 4 spark plugs                                    |       |       |       |       |       |       |       |       |       |
| Replace 5 spark plugs                                    |       |       |       |       |       |       |       |       |       |
| Replace 6 spark plugs                                    |       |       |       |       |       |       |       |       |       |
| Replace 8 spark plugs                                    |       |       |       |       |       |       |       |       |       |
| Replace brake system fluid - max. 2 years                |       |       |       |       | О     |       |       |       |       |
| Preferred Recommendations                                |       |       |       |       |       |       |       |       |       |
| ■ Battery service                                        | *     |       |       | *     |       |       | *     |       |       |
| Fuel system service                                      | *     |       |       |       |       |       | *     |       |       |
| Power steering service                                   |       |       |       |       |       |       | *     |       |       |
| Wiper blade replacement (2)                              | *     | *     | *     | *     | *     | *     | *     | *     | *     |