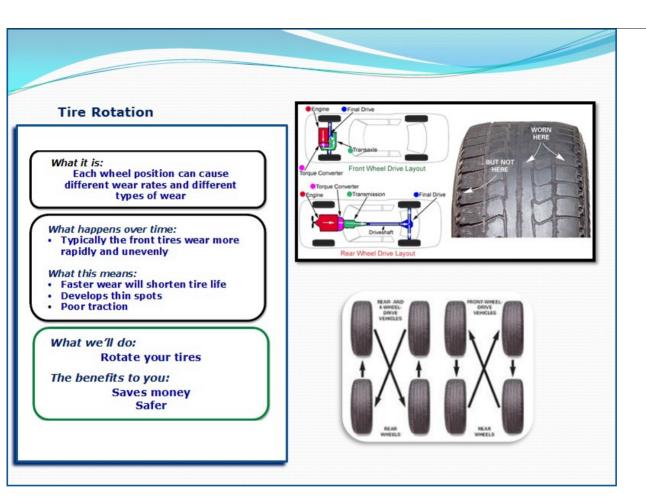

#### Service / Interval Matrix

Scroll Intervals: << Prev [Home] Next>>
Services you check off below will be added to the

| Services you check off below will be added to the menu.  |       |       |       |       |       |       |       |       |       |
|----------------------------------------------------------|-------|-------|-------|-------|-------|-------|-------|-------|-------|
| Manufacturer Recommended Services                        | 30000 | 35000 | 40000 | 45000 | 50000 | 55000 | 60000 | 65000 | 70000 |
| Maintenance Minder I services included                   | *     | *     | *     | *     |       | *     | *     | *     | *     |
| ☐ Maintenance Minder II upgrade services                 |       |       |       |       |       |       |       |       |       |
| Change engine oil and filter. Reset oil life system      | *     | *     | *     | *     | *     | *     | *     | *     | *     |
| Lubricate body components                                |       |       |       |       |       |       |       |       |       |
| Lubricate chassis components                             | *     | *     | *     | *     | *     | *     | *     | *     | *     |
| Perform detailed multi-point vehicle inspection          | *     | *     | *     | *     | *     | *     | *     | *     | *     |
| Rotate tires inspect brakes                              | *     | *     | *     | *     | *     | *     | *     | *     | *     |
| Cooling system - replace coolant                         |       |       |       |       |       |       |       |       |       |
| ☐ Pressure test cooling system                           |       |       |       |       |       |       |       |       |       |
| Replace engine air cleaner filter Cars                   |       |       |       |       | *     |       |       |       |       |
| Check transmission fluid level, adjust as needed         |       |       |       |       |       |       |       |       |       |
| Inspect brake system                                     | *     | *     | *     | *     | *     | *     | *     | *     | *     |
| ☐ Inspect engine cooling system                          |       |       |       |       |       |       |       |       |       |
| ☐ Inspect evaporative control system                     |       |       |       |       | *     |       |       |       |       |
| ■ Inspect exhaust for loose or damaged components        |       |       |       |       | *     |       |       |       |       |
| Inspect fluid levels, adjust as nec.                     | *     | *     | *     | *     | *     | *     | *     | *     | *     |
| ■ Inspect fuel system for damage or leaks                |       |       |       |       | *     |       |       |       |       |
| ☐ Inspect restraint system components                    |       |       |       |       |       |       |       |       |       |
| ■ Inspect suspension & steering components               |       |       |       |       |       |       |       |       |       |
| Inspect wiper condition                                  |       |       |       |       |       |       |       |       |       |
| Visually check for leaks or damage                       | *     | *     | *     | *     | *     | *     | *     | *     | *     |
| Change automatic transmission fluid and filter - max 30K |       |       |       |       | 0     |       |       |       |       |
| Replace cabin air filter if applicable                   |       |       |       |       | О     |       |       |       |       |
| Replace 4 spark plugs                                    |       |       |       |       |       |       |       |       |       |
| Replace 5 spark plugs                                    |       |       |       |       |       |       |       |       |       |
| Replace 6 spark plugs                                    |       |       |       |       |       |       |       |       |       |
| Replace 8 spark plugs                                    |       |       |       |       |       |       |       |       |       |
| Replace brake system fluid - max. 2 years                |       |       |       |       | О     |       |       |       |       |
| Preferred Recommendations                                |       |       |       |       |       |       |       |       |       |
| ■ Battery service                                        | *     |       |       | *     |       |       | *     |       |       |
| Fuel system service                                      | *     |       |       |       |       |       | *     |       |       |
| Power steering service                                   |       |       |       |       |       |       | *     |       |       |
| Wiper blade replacement (2)                              | *     | *     | *     | *     | *     | *     | *     | *     | *     |

## Rotate tires inspect brakes