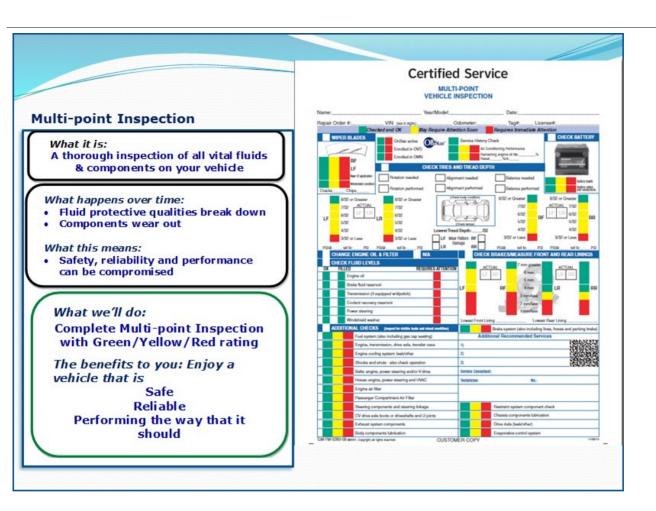

#### Service / Interval Matrix

Scroll Intervals: << Prev [Home] Next>>
Services you check off below will be added to the

| Services you check off below will be added to the menu.  |       |       |       |       |       |       |       |       |       |
|----------------------------------------------------------|-------|-------|-------|-------|-------|-------|-------|-------|-------|
| Manufacturer Recommended Services                        | 30000 | 35000 | 40000 | 45000 | 50000 | 55000 | 60000 | 65000 | 70000 |
| Maintenance Minder I services included                   | *     | *     | *     | *     |       | *     | *     | *     | *     |
| ☐ Maintenance Minder II upgrade services                 |       |       |       |       |       |       |       |       |       |
| Change engine oil and filter. Reset oil life system      | *     | *     | *     | *     | *     | *     | *     | *     | *     |
| Lubricate body components                                |       |       |       |       |       |       |       |       |       |
| Lubricate chassis components                             | *     | *     | *     | *     | *     | *     | *     | *     | *     |
| Perform detailed multi-point vehicle inspection          | *     | *     | *     | *     | *     | *     | *     | *     | *     |
| Rotate tires inspect brakes                              | *     | *     | *     | *     | *     | *     | *     | *     | *     |
| Cooling system - replace coolant                         |       |       |       |       |       |       |       |       |       |
| ☐ Pressure test cooling system                           |       |       |       |       |       |       |       |       |       |
| Replace engine air cleaner filter Cars                   |       |       |       |       | *     |       |       |       |       |
| Check transmission fluid level, adjust as needed         |       |       |       |       |       |       |       |       |       |
| Inspect brake system                                     | *     | *     | *     | *     | *     | *     | *     | *     | *     |
| ☐ Inspect engine cooling system                          |       |       |       |       |       |       |       |       |       |
| ☐ Inspect evaporative control system                     |       |       |       |       | *     |       |       |       |       |
| ■ Inspect exhaust for loose or damaged components        |       |       |       |       | *     |       |       |       |       |
| Inspect fluid levels, adjust as nec.                     | *     | *     | *     | *     | *     | *     | *     | *     | *     |
| ■ Inspect fuel system for damage or leaks                |       |       |       |       | *     |       |       |       |       |
| ☐ Inspect restraint system components                    |       |       |       |       |       |       |       |       |       |
| ■ Inspect suspension & steering components               |       |       |       |       |       |       |       |       |       |
| Inspect wiper condition                                  |       |       |       |       |       |       |       |       |       |
| Visually check for leaks or damage                       | *     | *     | *     | *     | *     | *     | *     | *     | *     |
| Change automatic transmission fluid and filter - max 30K |       |       |       |       | 0     |       |       |       |       |
| Replace cabin air filter if applicable                   |       |       |       |       | О     |       |       |       |       |
| Replace 4 spark plugs                                    |       |       |       |       |       |       |       |       |       |
| Replace 5 spark plugs                                    |       |       |       |       |       |       |       |       |       |
| Replace 6 spark plugs                                    |       |       |       |       |       |       |       |       |       |
| Replace 8 spark plugs                                    |       |       |       |       |       |       |       |       |       |
| Replace brake system fluid - max. 2 years                |       |       |       |       | О     |       |       |       |       |
| Preferred Recommendations                                |       |       |       |       |       |       |       |       |       |
| ■ Battery service                                        | *     |       |       | *     |       |       | *     |       |       |
| Fuel system service                                      | *     |       |       |       |       |       | *     |       |       |
| Power steering service                                   |       |       |       |       |       |       | *     |       |       |
| Wiper blade replacement (2)                              | *     | *     | *     | *     | *     | *     | *     | *     | *     |

## Perform detailed multi-point vehicle inspection