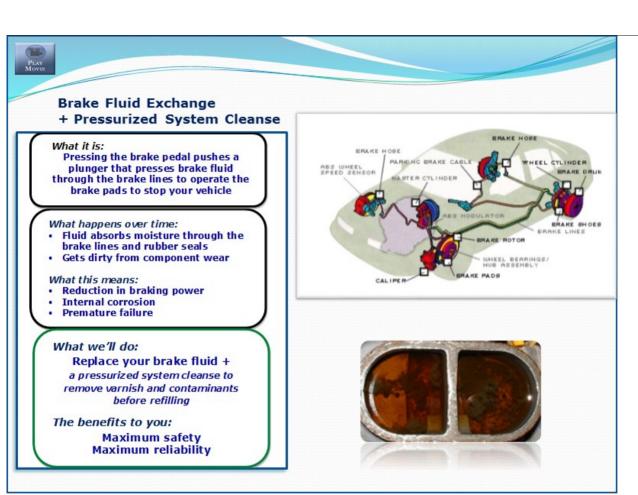

### **ABC Progressive Motors**

|                                                              | Database Get/Email PDF                                                                                                                                                                                                                                                                                                                                                                                                                                                                                                                                  |
|--------------------------------------------------------------|---------------------------------------------------------------------------------------------------------------------------------------------------------------------------------------------------------------------------------------------------------------------------------------------------------------------------------------------------------------------------------------------------------------------------------------------------------------------------------------------------------------------------------------------------------|
| Chevrolet Impala 2010 >> 55000 >> Service Menu               | <u>—</u>                                                                                                                                                                                                                                                                                                                                                                                                                                                                                                                                                |
| Advisor: Customer Name:                                      | Customer Phone: Customer E-Mail:                                                                                                                                                                                                                                                                                                                                                                                                                                                                                                                        |
| Bill Jones Steve Kay                                         | stevekw@stevekw.c                                                                                                                                                                                                                                                                                                                                                                                                                                                                                                                                       |
| Please select services for your Chevrolet Impala 2010 at 550 |                                                                                                                                                                                                                                                                                                                                                                                                                                                                                                                                                         |
| Selectable Package Options                                   | Pricing and Additional Recommendations                                                                                                                                                                                                                                                                                                                                                                                                                                                                                                                  |
| MM_II_upgrade                                                | Preferred Total \$279.53                                                                                                                                                                                                                                                                                                                                                                                                                                                                                                                                |
| Minimum Recommended Services                                 | Prices include all selected services and packages. Taxes are extra. ( Services are explained by moving the cursor over a description and/or clicking the link for more                                                                                                                                                                                                                                                                                                                                                                                  |
| Maintenance Minder I services included                       | explained by moving the cursor over a description and/or clicking the link for more information and applicable movies: Hover Images and Information Points )                                                                                                                                                                                                                                                                                                                                                                                            |
| Conventional Oil                                             | Preferred Recommendations                                                                                                                                                                                                                                                                                                                                                                                                                                                                                                                               |
| ✓ Lubricate chassis components                               | ₩iper blade replacement (2)                                                                                                                                                                                                                                                                                                                                                                                                                                                                                                                             |
| ▼ Perform detailed multi-point vehicle inspection            | Preferred Service Total: \$19.87                                                                                                                                                                                                                                                                                                                                                                                                                                                                                                                        |
|                                                              |                                                                                                                                                                                                                                                                                                                                                                                                                                                                                                                                                         |
| ✓ Inspect brake system                                       | Additional Services to Consider                                                                                                                                                                                                                                                                                                                                                                                                                                                                                                                         |
| ✓ Inspect fluid levels, adjust as nec.                       | A/C performance check - freon extra                                                                                                                                                                                                                                                                                                                                                                                                                                                                                                                     |
| ▼ Visually check for leaks or damage                         | Alignment 2 wheel                                                                                                                                                                                                                                                                                                                                                                                                                                                                                                                                       |
|                                                              | Alignment 4 wheel                                                                                                                                                                                                                                                                                                                                                                                                                                                                                                                                       |
| Minimum Recommended Total: \$ 59.84                          | Balance 4 wheels                                                                                                                                                                                                                                                                                                                                                                                                                                                                                                                                        |
| Including the Following Inspections:                         | ■ Battery service                                                                                                                                                                                                                                                                                                                                                                                                                                                                                                                                       |
| Check all fluid levels and top-up as needed                  | ☐ Brake fluid exchange                                                                                                                                                                                                                                                                                                                                                                                                                                                                                                                                  |
| Radiator, heater & A/C hoses for leaks/damage                | Cooling system fluid exchange                                                                                                                                                                                                                                                                                                                                                                                                                                                                                                                           |
| <ul> <li>Inspect and adjust tire pressures</li> </ul>        | Differential Service                                                                                                                                                                                                                                                                                                                                                                                                                                                                                                                                    |
| Oil and/or fluid leaks                                       | ☐ Dust and pollen filter replacement                                                                                                                                                                                                                                                                                                                                                                                                                                                                                                                    |
| Steering / suspension / drivetrain components                | Fuel injector service                                                                                                                                                                                                                                                                                                                                                                                                                                                                                                                                   |
| Exhaust system for leaks, loose/damaged parts                | Fuel system service                                                                                                                                                                                                                                                                                                                                                                                                                                                                                                                                     |
|                                                              | Power steering service                                                                                                                                                                                                                                                                                                                                                                                                                                                                                                                                  |
| Visually inspect brake condition     Package Opcodes:        | <u> </u>                                                                                                                                                                                                                                                                                                                                                                                                                                                                                                                                                |
| Service Opcodes: LOF1, 99P, ROT, WIP, CA, BF2                | Throttle body service                                                                                                                                                                                                                                                                                                                                                                                                                                                                                                                                   |
|                                                              | Transfer case service                                                                                                                                                                                                                                                                                                                                                                                                                                                                                                                                   |
|                                                              | Transmission fluid exchange                                                                                                                                                                                                                                                                                                                                                                                                                                                                                                                             |
|                                                              | Additional Service Total: \$0.00 Services suggested by your Service Advisor                                                                                                                                                                                                                                                                                                                                                                                                                                                                             |
|                                                              | Replace cabin air filter if applicable                                                                                                                                                                                                                                                                                                                                                                                                                                                                                                                  |
|                                                              | ✓ Replace brake system fluid - max. 2 years                                                                                                                                                                                                                                                                                                                                                                                                                                                                                                             |
|                                                              | Upgraded pressurized cleanse before refill                                                                                                                                                                                                                                                                                                                                                                                                                                                                                                              |
|                                                              | Advisor Services Total \$199.82                                                                                                                                                                                                                                                                                                                                                                                                                                                                                                                         |
|                                                              | Your new vehicle limited warranty requires that you perform the scheduled maintenance at the times or mileages shown in your operators manual. If you do not do so, and your vehicle fails as a result of your failure to maintain your vehicle properly, repairs of the failure may not be covered under your warranty. The maintenance recommended above is based on the Manufacturer's schedule for severe conditions.  The maintenance suggested by ABC Progressive Motors selected above meets or exceeds factory recommendation:  Accept  Decline |
|                                                              | Signature of Authorization                                                                                                                                                                                                                                                                                                                                                                                                                                                                                                                              |